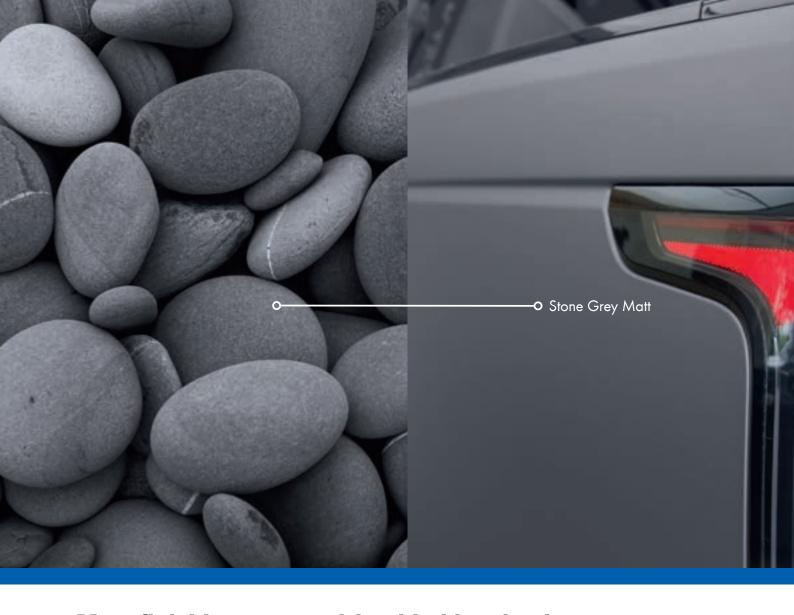

# Match virtually any matt colour with our innovative new matt clearcoats.

#### Best in class system.

Colours and effects found on modern cars are often inspired by nature. Matching them, especially on ultra-low gloss levels, demands true skill of a refinisher. It also requires best-in-class products – like our inspirational matt clear system based on the latest innovative Axalta technology.

#### Higher quality. Wider choice.

Alongside the widest range of gloss levels in the industry, the system also features easy handling and robust application for panel, multipanel, and overall repairs. Achieve very good reproducibility and right-first-time results. Defined drying and flash-off times result in a homogenous matt surface with lasting quality. Matt vehicle repairs are now easier to achieve and are more energy efficient than ever.